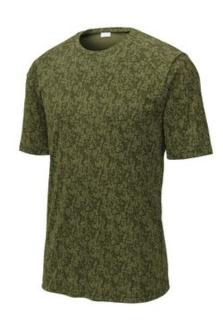

## Sport-Tek <sup>®</sup> Digi Camo Tee. ST460

A subtle digi camo pattern gives this moisture-wicking performance tee a unique edge.

- 3.8-ounce, 100% polyester interlock with sublimated digi camo print
- Removable tag for comfort and relabeling