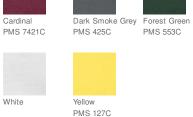

UV protection, PosiCharge color-locking technology and moisture wicking.

 4-ounce, 100% polyester interlock with PosiCharge technology

- UPF rating of 50
- Removable tag for comfort and relabeling
- Set-in sleeves

## CARE INSTRUCTIONS

Machine wash cold with like colors. Do not bleach do not use softener. Tumble dry low. Remove promptly. Cool iron on reverse side if needed. Do not dry clean





HOW TO MEASURE



CHEST WIDTH

Measure under the arm and around the fullest part of the chest with arms down, keeping tape horizontal.

SIZE CHART

|       | XS    | S     | М     | L     | XL    | 2XL   | 3XL   | 4XL   |
|-------|-------|-------|-------|-------|-------|-------|-------|-------|
| Chest | 32-34 | 35-37 | 38-40 | 41-43 | 44-46 | 47-49 | 50-53 | 54-57 |

## COLOR INFORMATION



















PMS 7476C

PMS 7468C