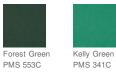

V protection, PosiCharge color-locking technology and moisture wicking.

 4-ounce, 100% polyester interlock with PosiCharge technology

- UPF rating of 50
- Removable tag for comfort and relabeling
- Set-in sleeves

## CARE INSTRUCTIONS

Machine wash cold with like colors. Do not bleach do not use softener. Tumble dry low. Remove promptly. Cool iron on reverse side if needed. Do not dry clean





HOW TO MEASURE



CHEST WIDTH

Measure under the arm and around the fullest part of the chest with arms down, keeping tape horizontal.

SIZE CHART

|       | XS    | S     | М     | L     | XL    | 2XL   | 3XL   | 4XL   |
|-------|-------|-------|-------|-------|-------|-------|-------|-------|
| Chest | 32-34 | 35-37 | 38-40 | 41-43 | 44-46 | 47-49 | 50-53 | 54-57 |

## COLOR INFORMATION



















PMS 7476C

PMS 7468C