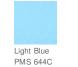

protection, PosiCharge color-locking technology and moisture wicking.

 4-ounce, 100% polyester interlock with PosiCharge technology

- UPF rating of 50
- Removable tag for comfort and relabeling
- Set-in sleeves

## CARE INSTRUCTIONS

Machine wash cold with like colors. Do not bleach do not use softener. Tumble dry low. Remove promptly. Cool iron on reverse side if needed. Do not dry clean





HOW TO MEASURE



CHEST WIDTH

Measure under the arm and around the fullest part of the chest with arms down, keeping tape horizontal.

SIZE CHART

|       | XS    | S     | М     | L     | XL    | 2XL   | 3XL   | 4XL   |
|-------|-------|-------|-------|-------|-------|-------|-------|-------|
| Chest | 32-34 | 35-37 | 38-40 | 41-43 | 44-46 | 47-49 | 50-53 | 54-57 |

## COLOR INFORMATION



















PMS 7476C

PMS 7468C