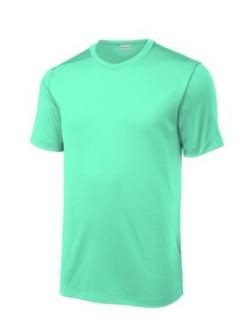

## Sport-Tek <sup>®</sup> Posi-UV<sup>®</sup> Pro Tee. ST420

These high-performance tees have a soft, matte hand and deliver exceptional UV protection, PosiCharge color-locking technology and moisture wicking.

 4-ounce, 100% polyester interlock with PosiCharge technology

- UPF rating of 50
- Removable tag for comfort and relabeling
- Set-in sleeves