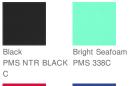

ional UV protection, PosiCharge color-locking technology and moisture wicking.

4-ounce, 100% polyester interlock with PosiCharge technology

- UPF rating of 50
- Removable tag for comfort and relabeling
- Set-in sleeves

## CARE INSTRUCTIONS

Machine wash cold with like colors. Do not bleach do not use softener. Tumble dry low. Remove promptly. Cool iron on reverse side if needed. Do not dry clean





HOW TO MEASURE



CHEST WIDTH

Measure under the arm and around the fullest part of the chest with arms down, keeping tape horizontal.

SIZE CHART

|       | XS    | S     | М     | L     | XL    | 2XL   | 3XL   | 4XL   |
|-------|-------|-------|-------|-------|-------|-------|-------|-------|
| Chest | 32-34 | 35-37 | 38-40 | 41-43 | 44-46 | 47-49 | 50-53 | 54-57 |

## COLOR INFORMATION







PMS 127C