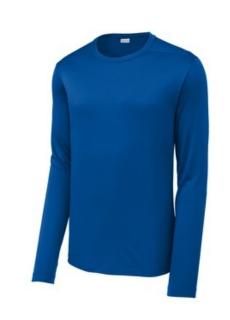

## Sport-Tek <sup>®</sup> Posi-UV<sup>®</sup> Pro Long Sleeve Tee. ST420LS

These high-performance tees have a soft, matte hand and deliver exceptional UV protection, PosiCharge color-locking technology and moisture wicking.

4-ounce, 100% polyester interlock with PosiCharge technology

- UPF rating of 50
- Removable tag for comfort and relabeling
- Set-in sleeves