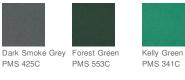

ion, PosiCharge color-locking technology and moisture wicking.

4-ounce, 100% polyester interlock with PosiCharge technology

- UPF rating of 50
- Removable tag for comfort and relabeling
- Set-in sleeves

## CARE INSTRUCTIONS

Machine wash cold with like colors. Do not bleach do not use softener. Tumble dry low. Remove promptly. Cool iron on reverse side if needed. Do not dry clean





HOW TO MEASURE



CHEST WIDTH

Measure under the arm and around the fullest part of the chest with arms down, keeping tape horizontal.

SIZE CHART

|       | XS    | S     | М     | L     | XL    | 2XL   | 3XL   | 4XL   |
|-------|-------|-------|-------|-------|-------|-------|-------|-------|
| Chest | 32-34 | 35-37 | 38-40 | 41-43 | 44-46 | 47-49 | 50-53 | 54-57 |

## COLOR INFORMATION







PMS 127C