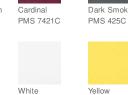

l UV protection, PosiCharge color-locking technology and moisture wicking.

4-ounce, 100% polyester interlock with PosiCharge technology

- UPF rating of 50
- Removable tag for comfort and relabeling
- Set-in sleeves

## CARE INSTRUCTIONS

Machine wash cold with like colors. Do not bleach do not use softener. Tumble dry low. Remove promptly. Cool iron on reverse side if needed. Do not dry clean





HOW TO MEASURE



CHEST WIDTH

Measure under the arm and around the fullest part of the chest with arms down, keeping tape horizontal.

SIZE CHART

|       | XS    | S     | М     | L     | XL    | 2XL   | 3XL   | 4XL   |
|-------|-------|-------|-------|-------|-------|-------|-------|-------|
| Chest | 32-34 | 35-37 | 38-40 | 41-43 | 44-46 | 47-49 | 50-53 | 54-57 |

## COLOR INFORMATION







PMS 127C