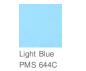

n, PosiCharge color-locking technology and moisture wicking.

4-ounce, 100% polyester interlock with PosiCharge technology

- UPF rating of 50
- Removable tag for comfort and relabeling
- Set-in sleeves

## CARE INSTRUCTIONS

Machine wash cold with like colors. Do not bleach do not use softener. Tumble dry low. Remove promptly. Cool iron on reverse side if needed. Do not dry clean





HOW TO MEASURE



CHEST WIDTH

Measure under the arm and around the fullest part of the chest with arms down, keeping tape horizontal.

SIZE CHART

|       | XS    | S     | М     | L     | XL    | 2XL   | 3XL   | 4XL   |
|-------|-------|-------|-------|-------|-------|-------|-------|-------|
| Chest | 32-34 | 35-37 | 38-40 | 41-43 | 44-46 | 47-49 | 50-53 | 54-57 |

## COLOR INFORMATION







PMS 127C