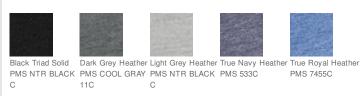

-ounce, 75/13/12 poly/cotton/rayon jersey with

PosiCharge technology (Black Triad Solid)

- Removable tag for comfort and relabeling
- 3-panel self-fabric hood and drawstrings
- Open cuffs and hem
- Side vents

## CARE INSTRUCTIONS

Machine wash cold with like colors, do not use fabric softener, only non-chlorine bleach when needed, tumble dry low, cool iron, do not dry clean.





back

#### HOW TO MEASURE



## CHEST WIDTH

Measure under the arm and around the fullest part of the chest with arms down, keeping tape horizontal.

#### SIZE CHART

|       | XS    | S     | M     | L     | XL    | 2XL   | 3XL   | 4XL   |
|-------|-------|-------|-------|-------|-------|-------|-------|-------|
| Chest | 32-34 | 35-37 | 38-40 | 41-43 | 44-46 | 47-49 | 50-53 | 54-57 |

#### COLOR INFORMATION