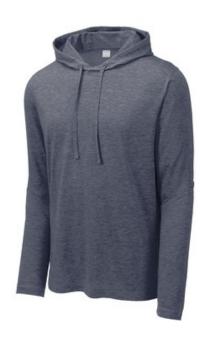

# Sport-Tek <sup>®</sup> PosiCharge <sup>®</sup> Tri-Blend Wicking Long Sleeve Hoodie ST406

This ultracomfortable long sleeve hoodie combines moisturewicking performance, unbeatable softness and PosiCharge technology to lock in color.

4.4-ounce, 75/13/12 poly/cotton/rayon jersey with
PosiCharge technology

• 4.6-ounce, 75/13/12 poly/cotton/rayon jersey with

PosiCharge technology (Black Triad Solid)

- Removable tag for comfort and relabeling
- 3-panel self-fabric hood and drawstrings
- Open cuffs and hem
- Side vents