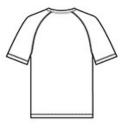

# **CARE INSTRUCTIONS**

Machine wash cold with like colors. Do not use fabric softener. Only non-chlorine bleach when needed. Tumble dry low. Cool iron. Do not dry clean.

front

back