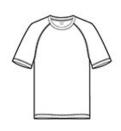

# **CARE INSTRUCTIONS**

Machine wash cold with like colors. Do not use fabric softener. Only non-chlorine bleach when needed. Tumble dry low. Cool iron. Do not dry clean.

front

back