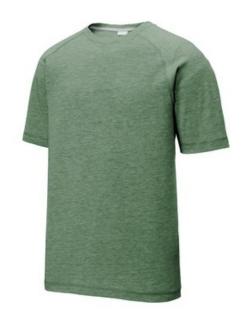

# Sport-Tek $^{\mbox{\scriptsize $8$}}$ PosiCharge $^{\mbox{\scriptsize $8$}}$ Tri-Blend Wicking Raglan Tee. ST400

This ultracomfortable tee combines moisture-wicking performance, unbeatable tri-blend softness and PosiCharge technology to lock in color.

- 4.4-ounce, 75/13/12 poly/cotton/rayon jersey with PosiCharge technology
- 4.6-ounce, 75/13/12 poly/cotton/rayon jersey with PosiCharge technology (Black Triad Solid)
- 4.7-ounce, 75/13/12 poly/cotton/rayon jersey with PosiCharge technology (White Triad Solid)
- Removable tag for comfort and relabeling
- Contrast neck taping (except White Triad Solid, which is dyed-to-match)
- Raglan sleeves