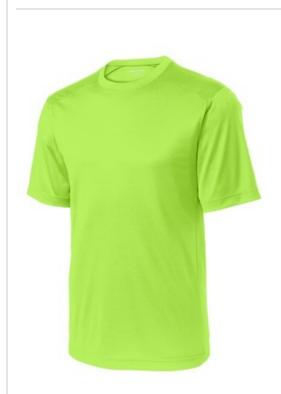

## Sport-Tek<sup>®</sup> PosiCharge<sup>®</sup> Elevate Tee. ST380

Elevate your performance in this moisture-wicking tee that has reflective details and strategically placed honeycomb insets for ventilation and breathability.

- 3.8-ounce, 100% polyester interlock body with PosiCharge technology
- 3.8-ounce, 100% polyester honeycomb texture insets with PosiCharge technology
- Tag-free label
- Set-in sleeves
- Reflective detail on right sleeve and lower back