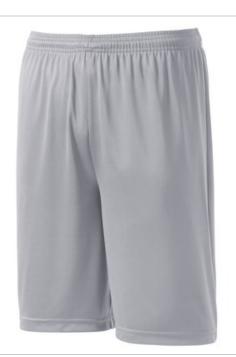

# Sport-Tek<sup>®</sup> PosiCharge<sup>®</sup> Competitor™ Short. ST355

A lightweight, unlined, budget-friendly short that wicks away moisture to keep you comfortable. PosiCharge technology helps colors and logos stay vibrant longer.

- 3.8-ounce, 100% polyester interlock with PosiCharge technology
- Removable tag for comfort and relabeling
- Elastic waistband
- Continuous loop drawcord
- 9-inch inseam

If applying sublimation, special care must be taken throughout the process. Contact your decorator for more details.

## COLOR INFORMATION

Iron Grey PMS 7540C