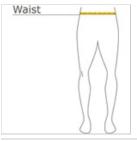

## HOW TO MEASURE

WAIST

Measure around the smallest part of the natural waist.

SIZE CHART

|       | XS    | S     | M     | L     | XL    | 2XL   | 3XL   | 4XL   |
|-------|-------|-------|-------|-------|-------|-------|-------|-------|
| Waist | 26-28 | 29-31 | 32-34 | 35-37 | 38-40 | 41-43 | 44-47 | 48-51 |