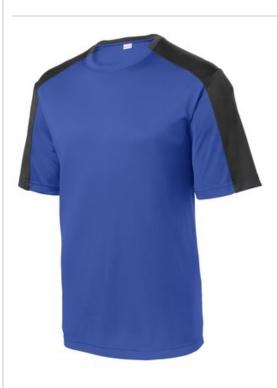

## Sport-Tek<sup>®</sup> PosiCharge<sup>®</sup> Competitor<sup>™</sup> Sleeve-Blocked Tee. ST354

Contrast sleeve blocking enhances the athletic look of our colorfast, moisture-wicking, value-priced essential.

- 3.8-ounce, 100% polyester interlock with PosiCharge technology
- Removable tag for comfort and relabeling
- Set-in sleeves