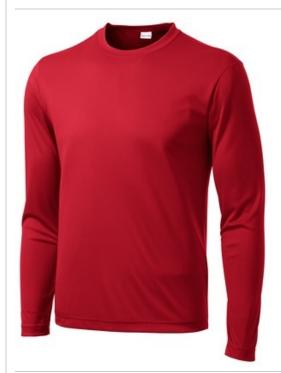

# Sport-Tek<sup>®</sup> Long Sleeve PosiCharge<sup>®</sup> Competitor™ Tee. ST350LS

Lightweight, roomy and highly breathable, these moisturewicking, value-priced tees feature PosiCharge technology to lock in color and prevent logos from fading.

- 3.8-ounce, 100% polyester with PosiCharge technology
- Removable tag for comfort and relabeling
- Set-in sleeves

Given the extreme heat required for sublimation, please consult with your decorator. It is highly recommended to sample test product by color before production.