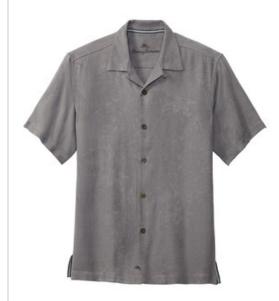

# Tommy Bahama<sup>®</sup> Tropic Isles Short Sleeve Shirt ST325384TB

Woven from pure silk with a subtle tropical print, this light and breathable shirt takes you to an island state of mind without missing a beat. The tropic isles await!

- 4.1-ounce, 100% soft silk jacquard
- Camp collar
- Straight hem with side vents
- Unique coconut buttons
- Marlin on inside placket above bottom hem