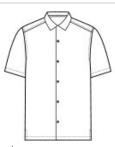

# Tommy Bahama<sup>®</sup> Tropic Isles Short Sleeve Shirt ST325384TB

Woven from pure silk with a subtle tropical print, this light and breathable shirt takes you to an island state of mind without missing a beat. The tropic isles await!

- 4.1-ounce, 100% soft silk jacquard
- Camp collar
- Straight hem with side vents
- Unique coconut buttons
- Marlin on inside placket above bottom hem