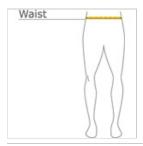

## HOW TO MEASURE

#### WAIST

Measure around the smallest part of the natural waist.