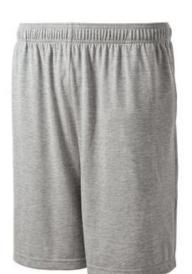

# Sport-Tek $^{\circledR}$ Jersey Knit Short with Pockets. ST310

A comfortable short for exercising or lounging complete with side pockets to hold locker key and essentials.

- 6.2-ounce, 60/40 cotton/poly
- Elastic waist with drawcord
- 9-inch inseam