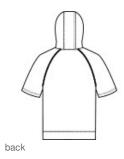

- 7.1-ounce, 75/13/12 poly/cotton/rayon with PosiCharge technology
- Tear-away removable label
- Three-panel hood
- Hood and neck taping
- Raglan sleeves
- Self-fabric cuffs and hem
- Front pouch pocket