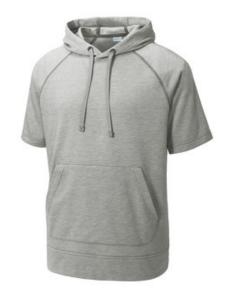

# Sport-Tek <sup>®</sup> PosiCharge <sup>®</sup> Tri-Blend Wicking Fleece Short Sleeve Hooded Pullover ST297

With short sleeves for easy movement, this amazingly soft hoodie wicks moisture and locks in color, thanks to PosiCharge technology.

- 7.1-ounce, 75/13/12 poly/cotton/rayon with PosiCharge technology
- Tear-away removable label
- Three-panel hood
- Hood and neck taping
- Raglan sleeves
- Self-fabric cuffs and hem
- Front pouch pocket