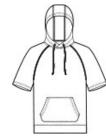

- 7.1-ounce, 75/13/12 poly/cotton/rayon with PosiCharge technology
- Tear-away removable label
- Three-panel hood
- Hood and neck taping
- Raglan sleeves
- Self-fabric cuffs and hem
- Front pouch pocket