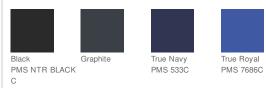

l hood with dyed-to-match open-hole mesh lining
- Silicon grommets and dyed-to-match drawcord
- Seaming accent at sleeves
- Self-fabric cuffs and hem
- Front pouch pocket

\*Please note: This product is transitioning from woven labels to tag-free labels. Your order may contain a combination of both labels **CARE INSTRUCTIONS** Machine wash cold with like colors, do not bleach. Tumble dry







#### HOW TO MEASURE



CHEST WIDTH

Measure under the arm and around the fullest part of the chest with arms down, keeping tape horizontal.

## SIZE CHART

|       | XS    | S     | М     | L     | XL    | 2XL   | 3XL   | 4XL   |
|-------|-------|-------|-------|-------|-------|-------|-------|-------|
| Chest | 32-34 | 35-37 | 38-40 | 41-43 | 44-46 | 47-49 | 50-53 | 54-57 |

### COLOR INFORMATION