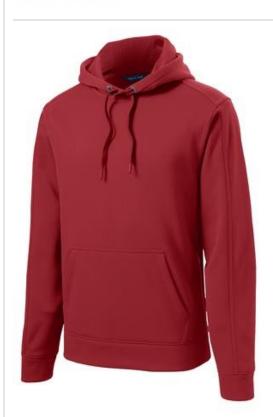

# Sport-Tek<sup>®</sup> Repel Fleece Hooded Pullover. ST290

Don't let light rain or snow keep you inside. Our Repel Hooded Pullover has a durable water repellent (DWR) finish to help keep moisture out, while the brushed fleece interior keeps warmth in. With a roomier fit, this piece can easily be layered or even worn instead of a jacket.

- 8.6-ounce,100% polyester with DWR finish
- Three-panel hood with dyed-to-match open-hole mesh lining
- Silicon grommets and dyed-to-match drawcord
- Seaming accent at sleeves
- Self-fabric cuffs and hem
- Front pouch pocket