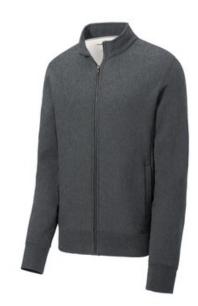

# Sport-Tek <sup>®</sup> Super Heavyweight Full-Zip Sweatshirt ST284

On or off the field, it's the most warmth you can get out of a sweatshirt. Weighing in at a hefty 12 ounces, our super heavyweight fleece is constructed for durability and comfort.

- 12-ounce, cross-grain 80/20 ring spun combed cotton/poly
- 100% ring spun combed cotton face
- Cadet collar
- Tag-free label
- Twill-taped neck
- Antique nickel-finished zipper
- Front slash pockets
- 2x2 rib knit cuffs, hem and side gussets with spandex