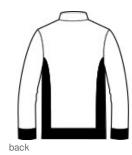

# Sport-Tek <sup>®</sup> Super Heavyweight Full-Zip Sweatshirt ST284

On or off the field, it's the most warmth you can get out of a sweatshirt. Weighing in at a hefty 12 ounces, our super heavyweight fleece is constructed for durability and comfort.

- 12-ounce, cross-grain 80/20 ring spun combed cotton/poly
- 100% ring spun combed cotton face
- Cadet collar
- Tag-free label
- Twill-taped neck
- Antique nickel-finished zipper
- Front slash pockets
- 2x2 rib knit cuffs, hem and side gussets with spandex