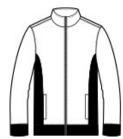

# Sport-Tek <sup>®</sup> Super Heavyweight Full-Zip Sweatshirt ST284

On or off the field, it's the most warmth you can get out of a sweatshirt. Weighing in at a hefty 12 ounces, our super heavyweight fleece is constructed for durability and comfort.

- 12-ounce, cross-grain 80/20 ring spun combed cotton/poly
- 100% ring spun combed cotton face
- Cadet collar
- Tag-free label
- Twill-taped neck
- Antique nickel-finished zipper
- Front slash pockets
- 2x2 rib knit cuffs, hem and side gussets with spandex