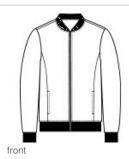

# Sport-Tek <sup>®</sup> Lightweight French Terry Bomber. ST274

Casual and soft, this cotton-rich bomber gives a classic silhouette an on-trend twist.

• 6.5-ounce, 59/41 combed ring spun cotton/poly French

- 6.5-ounce, 59/41 combed ring spun cotton/poly French terry
- Tag-free label
- Front pockets
- 2x2 rib knit collar, cuffs and hem