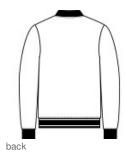

# Sport-Tek <sup>®</sup> Lightweight French Terry Bomber. ST274

Casual and soft, this cotton-rich bomber gives a classic silhouette an on-trend twist.

• 6.5-ounce, 59/41 combed ring spun cotton/poly French

- 6.5-ounce, 59/41 combed ring spun cotton/poly French terry
- Tag-free label
- Front pockets
- 2x2 rib knit collar, cuffs and hem