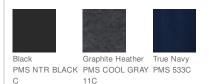

adds old-school detail.

- 9-ounce, 65/35 ring spun combed cotton/poly fleece
- Twill-taped neck
- 2x2 rib knit cuffs and hem with spandex

\*Please note: This product is transitioning from woven labels to tag-free labels. Your order may contain a combination of both labels

### CARE INSTRUCTIONS

Machine wash cold with like colors. Do not bleach. Tumble dry low. Warm iron if necessary.





HOW TO MEASURE



#### CHEST WIDTH

Measure under the arm and around the fullest part of the chest with arms down, keeping tape horizontal.

#### SIZE CHART

|       | XS    | S     | М     | L     | XL    | 2XL   | 3XL   | 4XL   |
|-------|-------|-------|-------|-------|-------|-------|-------|-------|
| Chest | 32-34 | 35-37 | 38-40 | 41-43 | 44-46 | 47-49 | 50-53 | 54-57 |

#### COLOR INFORMATION





PMS COOL GRAY 9C