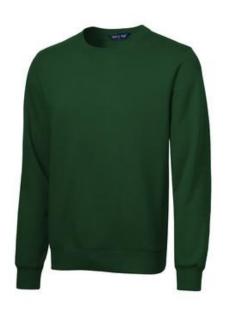

## Sport-Tek<sup>®</sup> Crewneck Sweatshirt. ST266

Built for comfort and long-lasting good looks, this colorfast essential has an overall updated fit and minimal shrinkage. A rib knit V patch at the neck adds old-school detail.

- 9-ounce, 65/35 ring spun combed cotton/poly fleece
- Twill-taped neck
- 2x2 rib knit cuffs and hem with spandex

\*Please note: This product is transitioning from woven labels to tag-free labels. Your order may contain a combination of both labels