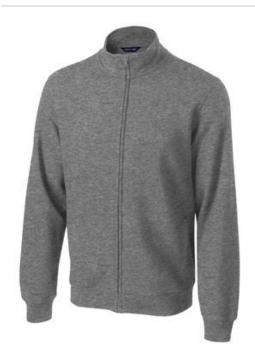

# Sport-Tek<sup>®</sup> Full-Zip Sweatshirt. ST259

Rev up your workout wardrobe (or enjoy downtime) in this colorfast, comfortable sweatshirt that's been reinvented with beefy 2x2 rib knit details and an updated fit. Minimal shrinkage means this colorfast essential will endure wash after wash.

- 9-ounce, 65/35 ring spun combed cotton/poly fleece
- Twill-taped neck
- 2x2 rib knit cuffs and hem with spandex
- Front slash pockets

\*Please note: This product is transitioning from woven labels to tag-free labels. Your order may contain a combination of