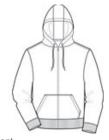

# Sport-Tek<sup>®</sup> Full-Zip Hooded Sweatshirt. ST258

A three-panel hood and updated fit make this your go-to favorite.

- 9-ounce, 65/35 ring spun combed cotton/poly fleece
- Twill-taped neck
- Dyed-to-match drawcords
- 2x2 rib knit cuffs and hem with spandex
- Front pouch pockets