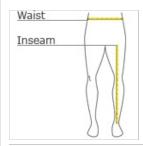

## HOW TO MEASURE

# WAIST

Measure around the smallest part of the natural waist.

## INSEAM

Measure a similar style pant that fits well and is the desired length. Measure from the crotch seam to the hem.