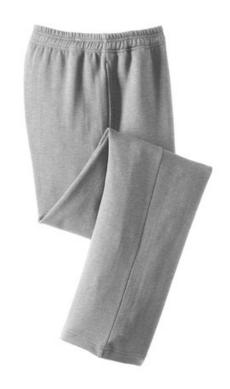

# Sport-Tek<sup>®</sup> Open Bottom Sweatpant. ST257

From working out to hanging out, sweatpants are an absolute essential.

- 9-ounce, 65/35 ring spun combed cotton/poly fleece
- Elastic waistband with drawcord
- Front slash pockets
- Open hem cuffs

### **COLOR INFORMATION**

Vintage Heather
PMS COOL GRAY