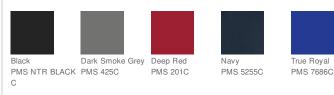

is product is transitioning from woven labels to tag-free labels. Your order may contain a combination of both labels

Due to the nature of 100% polyester performance fabrics, special care must be taken throughout the printing process. **CARE INSTRUCTIONS** 

Machine wash cold. Do not bleach. Tumble dry low. Remove promptly. Warm iron if necessary. Do not use softener.





## HOW TO MEASURE



# CHEST WIDTH

Measure under the arm and around the fullest part of the chest with arms down, keeping tape horizontal.

#### SIZE CHART

|    |      | XS    | S     | М     | L     | XL    | 2XL   | 3XL   | 4XL   |
|----|------|-------|-------|-------|-------|-------|-------|-------|-------|
| CI | hest | 32-34 | 35-37 | 38-40 | 41-43 | 44-46 | 47-49 | 50-53 | 54-57 |

White

### COLOR INFORMATION