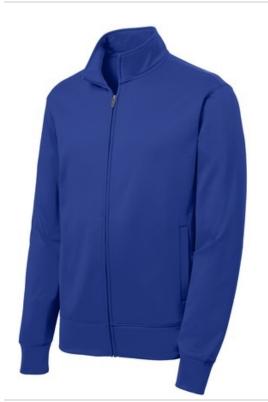

# Sport-Tek<sup>®</sup> Sport-Wick<sup>®</sup> Fleece Full-Zip Jacket. ST241

A classic jacket style created from our moisture-wicking, antistatic Sport-Wick fleece. Can pair with Sport-Wick Fleece Pants for a complete, unified look.

- 5.5-ounce, 100% polyester
- Cadet collar
- Taped neck
- Slash pockets
- Self-fabric cuffs and hem

\*Please note: This product is transitioning from woven labels to tag-free labels. Your order may contain a combination of both labels