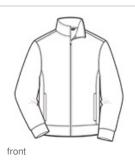

# Sport-Tek<sup>®</sup> Sport-Wick<sup>®</sup> Fleece Full-Zip Jacket. ST241

A classic jacket style created from our moisture-wicking, antistatic Sport-Wick fleece. Can pair with Sport-Wick Fleece Pants for a complete, unified look.

- 5.5-ounce, 100% polyester
- Cadet collar
- Taped neck
- Slash pockets
- Self-fabric cuffs and hem

\*Please note: This product is transitioning from woven labels to tag-free labels. Your order may contain a combination of both labels