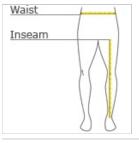

front

back

HOW TO MEASURE

WAIST Measure around the smallest part of the natural waist.

#### INSEAM

Measure a similar style pant that fits well and is the desired length. Measure from the crotch seam to the hem.