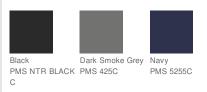

e to the nature of 100% polyester performance fabrics, special care must be taken throughout the printing process. CARE INSTRUCTIONS Machine was cold. Do not bleach. Tumble dry low. Do not use softener. Warm iron if necessary.



front

back



HOW TO MEASURE



WAIST Measure around the smallest part of the natural waist.

#### INSEAM

Measure a similar style pant that fits well and is the desired length. Measure from the crotch seam to the hem.

#### SIZE CHART

|        | XS    | S     | Μ     | L     | XL    | 2XL    | 3XL   | 4XL    |
|--------|-------|-------|-------|-------|-------|--------|-------|--------|
| Waist  | 26-28 | 29-31 | 32-34 | 35-37 | 38-40 | 41-43  | 44-47 | 48-51  |
| Inseam | 30    | 31    | 32    | 32    | 33    | 33 1/2 | 34    | 34 1/2 |

### COLOR INFORMATION