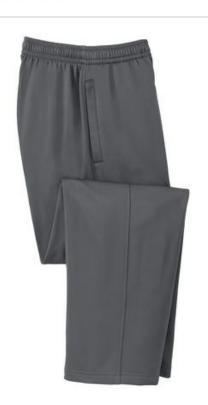

## Sport-Tek<sup>®</sup> Sport-Wick<sup>®</sup> Fleece Pant. ST237

Designed for performance and comfort, Sport-Wick moisturewicking technology makes these anti-static fleece pants go beyond typical "sweats". Coordinates with all Sport-Wick Fleece pullovers and jackets.

- 5.5-ounce, 100% polyester
- Elastic waistband with drawcord
- Front slash pockets
- Open hem cuffs

\*Please note: This product is transitioning from woven labels to tag-free labels. Your order may contain a combination of both labels