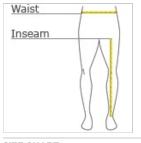

#### HOW TO MEASURE

WAIST Measure around the smallest part of the natural waist.

## INSEAM

Measure a similar style pant that fits well and is the desired length. Measure from the crotch seam to the hem.

### SIZE CHART

|       | XS    | S     | M     | L     | XL    | 2XL   | 3XL   | 4XL   |
|-------|-------|-------|-------|-------|-------|-------|-------|-------|
| Waist | 26-28 | 29-31 | 32-34 | 35-37 | 38-40 | 41-43 | 44-47 | 48-51 |