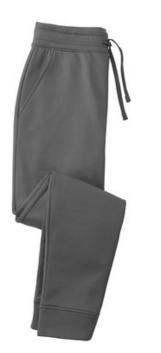

This moisture-wicking jogger is perfect for warm-ups and cool-downs, as well as lounging around the house.

- 5.5-ounce, 100% polyester
- Anti-static
- Elastic waistband with exterior dyed-to-match drawcord
- Tag-free label
- Front pockets
- Self-fabric cuffs