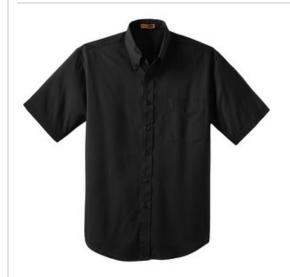

# Short Sleeve SuperPro<sup>™</sup> Twill Shirt. SP18

Our hardest-working shirt is simply super. Built to withstand the wear and tear of any tough job, our SuperPro Twill is also brushed for softness.

- 4.6-ounce, 65/35 poly/cotton with stain-release finish
- Rental-friendly
- Button-down collar
- Dyed-to-match buttons
- Left chest pocket
- Back box pleat

#### **CARE INSTRUCTIONS**

Machine wash warm with like colors. Only non chlorine bleach when needed. Tumble dry medium. Warm iron if necessary.

front