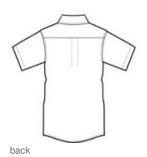

# Short Sleeve SuperPro<sup>™</sup> Twill Shirt. SP18

Our hardest-working shirt is simply super. Built to withstand the wear and tear of any tough job, our SuperPro Twill is also brushed for softness.

- 4.6-ounce, 65/35 poly/cotton with stain-release finish
- Rental-friendly
- Button-down collar
- Dyed-to-match buttons
- Left chest pocket
- Back box pleat