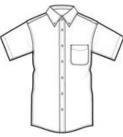

# Short Sleeve SuperPro<sup>™</sup> Twill Shirt. SP18

Our hardest-working shirt is simply super. Built to withstand the wear and tear of any tough job, our SuperPro Twill is also brushed for softness.

- 4.6-ounce, 65/35 poly/cotton with stain-release finish
- Rental-friendly
- Button-down collar
- Dyed-to-match buttons
- Left chest pocket
- Back box pleat

#### **CARE INSTRUCTIONS**

Machine wash warm with like colors. Only non chlorine bleach when needed. Tumble dry medium. Warm iron if necessary.

front