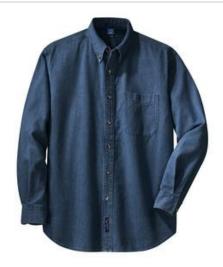

## Long Sleeve Value Denim Shirt. SP10

With sturdy construction, a generous cut and soft garment washing, our Value Denim Shirt won't stretch your budget.

- 6.5-ounce, 100% cotton
- Double-needle stitching throughout
- Button-down collar
- Horn-tone buttons
- Left chest pocket
- Rounded adjustable cuffs
- Due to special finishing process, colors may vary.