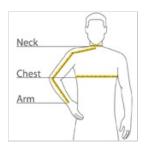

#### **HOW TO MEASURE**

#### CHEST WIDTH

Measure under the arm and around the fullest part of the chest with arms down, keeping tape horizontal.

#### NECK

Measure around the fullest part of the neck at the base.

Place hand on hip. Start at the center of the back of the neck and measure across the shoulder, to the elbow, and then down to the wrist.

### SIZE CHART

|       | XL          | 2XL         | 3XL         | 4XL         | 5XL         | 6XL         | XS          | S           | М           | L           |
|-------|-------------|-------------|-------------|-------------|-------------|-------------|-------------|-------------|-------------|-------------|
| Chest | 44-46       | 47-49       | 50-53       | 54-57       | 58-60       | 61-63       | 32-34       | 35-37       | 38-40       | 41-43       |
| Neck  | 16 1/2 - 17 | 17 - 17 1/2 | 17 1/2 - 18 | 18 - 18 1/2 | 18 1/2 - 19 | 19 - 19 1/2 | 14 1/2 - 15 | 15 - 15 1/2 | 15 1/2 - 16 | 16 - 16 1/2 |
| Arm   | 36 1/2      | 37 1/2      | 38 1/2      | 39 1/2      | 40 1/2      | 41 1/2      | 30 1/2      | 32          | 34          | 35          |