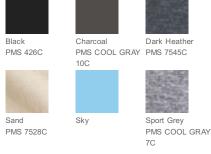

#### COLOR INFORMATION

Please note: PMS code information is shown only when an exact match is available.

White

Forest Green

. . . .

PMS 7644C

Maroon

PINIS 333C

PN

Red PMS 199C

\*Not all sizes are available in every color.