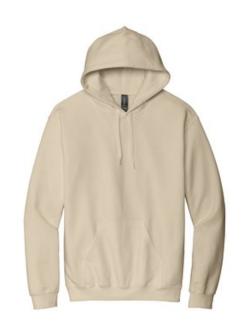

## Gildan<sup>®</sup> Softstyle<sup>®</sup> Pullover Hooded Sweatshirt SF500

- 8.4-ounce, 80/20 ring spun cotton/poly
- 75/25 ring spun cotton/poly (Sport Grey)
- 50/50 ring spun cotton/poly (Dark Heather)
- Tw o-end ring spun cotton face fabric
- Two-piece dyed-to-match jersey fabric-lined hood
- Double-needle hem and topstitching on outside of hood seam
- 3/8-inch flat draw cords
- Dropped shoulder
- 1x1 rib knit with spandex cuffs and bottom band
- Tubular body
- Classic fit
- Tearaw ay label
- Select colors up to 5XL