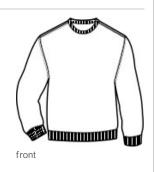

## Gildan<sup>®</sup> Softstyle<sup>®</sup> Crewneck Sweatshirt SF000

- 8.4-ounce, 80/20 ring spun cotton/poly
- 75/25 ring spun cotton/poly (Sport Grey)
- 50/50 ring spun cotton/poly (Dark Heather)
- Tw o-end ring spun cotton face fabric
- 1x1 rib knit with spandex cuffs and bottom band
- Dropped shoulder
- Double-needle topstitching throughout
- Tubular body
- Classic fit
- Recycled, high-performing black tear-aw ay label