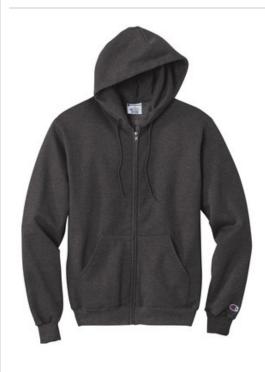

## Champion® Eco Fleece Full-Zip Hoodie.S800

- 9-ounce, 50% cotton/50% poly with up to 5% recycled poly from plastic bottles
- 50/40/10 cotton/poly/black poly (Light Steel)
- Double Dry technology wicks moisture
- Two-ply hood with dyed-to-match drawcords
- Covered placket
- 1x1 rib knit sleeve cuffs and hem
- Front pouch pocket
- Embroidered Champion "C" logo at left cuff
- Woven back neck label