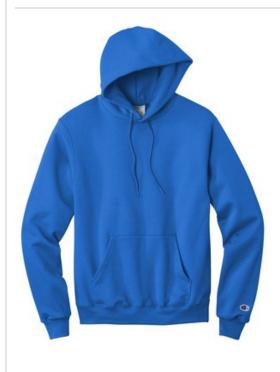

# Champion® Eco Fleece Pullover Hoodie. S700

- 9-ounce, 50% cotton/50% poly with up to 5% recycled poly from plastic bottles
- 50/40/10 cotton/poly/black poly (Light Steel)
- 50/49/1 cotton/poly/black poly (Silver Grey)
- Double Dry technology wicks moisture
- Two-ply hood with dyed-to-match drawcords
- 1x1 rib knit sleeve cuffs and hem
- Front pouch pocket
- Embroidered Champion "C" logo at left cuff
- Woven back neck label