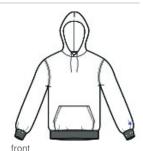

# Champion® Eco Fleece Pullover Hoodie. S700

- 9-ounce, 50% cotton/50% poly with up to 5% recycled poly from plastic bottles
- 50/40/10 cotton/poly/black poly (Light Steel)
- 50/49/1 cotton/poly/black poly (Silver Grey)
- Double Dry technology wicks moisture
- Two-ply hood with dyed-to-match drawcords
- 1x1 rib knit sleeve cuffs and hem
- Front pouch pocket
- Embroidered Champion "C" logo at left cuff
- Woven back neck label

#### **HOW TO MEASURE**

# CHEST WIDTH

Measure under the arm and around the fullest part of the chest with arms down, keeping tape horizontal.