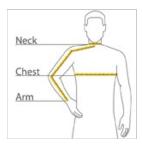

#### **HOW TO MEASURE**

## CHEST WIDTH

Measure under the arm and around the fullest part of the chest with arms down, keeping tape horizontal.

#### NECK

Measure around the fullest part of the neck at the base.

## ARM

Place hand on hip. Start at the center of the back of the neck and measure across the shoulder, to the elbow, and then down to the wrist.