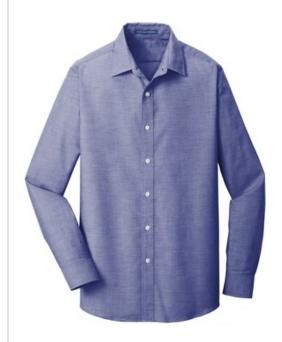

# Port Authority <sup>®</sup> Slim Fit SuperPro <sup>™</sup> Oxford Shirt. S661

Look your best in a tried-and-true oxford that performs. Designed to resist and release stains, our SuperPro Oxford has a soft hand and a wrinkle-free finish to keep you looking neat and professional all day long.

- 4.6-ounce, 60/40 cotton/poly
- For those who prefer a slim (but not tight) fit that sits closer to the body
- Back shoulder pleats
- Pearlized buttons
- Open collar
- Rounded adjustable cuffs