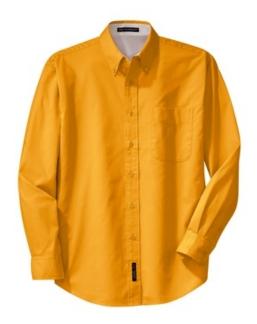

# Port Authority<sup>®</sup> Extended Size Long Sleeve Easy Care Shirt. S608ES/S608

This comfortable wash-and-wear shirt is indispensable for the workday. Wrinkle resistance makes this shirt a cut above the competition so you and your staff can be, too.

- 4.5-ounce, 55/45 cotton/poly
- Button-down collar
- Dyed-to-match buttons
- Left chest pocket
- Box back pleat
- Adjustable cuffs
- Classic Navy and Light Stone have contrast inside neckband only.

Note: Model shown reflects sizes XS-6XL.