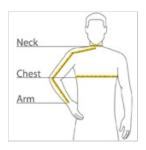

#### **HOW TO MEASURE**

#### CHEST WIDTH

Measure under the arm and around the fullest part of the chest with arms down, keeping tape horizontal.

#### NECK

Measure around the fullest part of the neck at the base.

### ARM

Place hand on hip. Start at the center of the back of the neck and measure across the shoulder, to the elbow, and then down to the wrist.