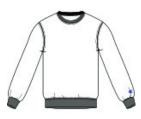

#### CARE INSTRUCTIONS

Machine wash cold with like colors. Do not bleach. Tumble dry low. Cool iron if necessary.

front

back