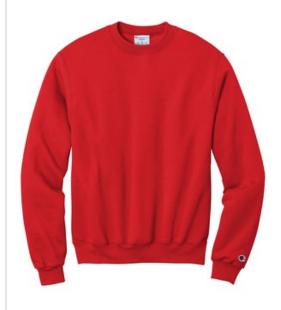

# Champion® Eco Fleece Crewneck Sweatshirt. S6000

- 9-ounce, 50% cotton/50% poly with up to 5% recycled poly from plastic bottles
- 50/40/10 cotton/poly/black poly (Light Steel)
- 50/49/1 cotton/poly/black poly (Silver Grey)
- Double Dry technology wicks moisture
- 1x1 rib knit sleeve cuffs and hem
- Embroidered Champion "C" logo at left cuff
- Woven back neck label