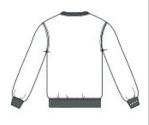

#### CARE INSTRUCTIONS

Machine wash cold with like colors. Do not bleach. Tumble dry low. Cool iron if necessary.

front

back