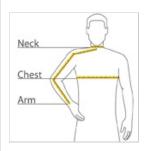

#### **HOW TO MEASURE**

#### CHEST WIDTH

Measure under the arm and around the fullest part of the chest with arms down, keeping tape horizontal.

#### NECK

Measure around the fullest part of the neck at the base.

Place hand on hip. Start at the center of the back of the neck and measure across the shoulder, to the elbow, and then down to the wrist.

### SIZE CHART

|       | XL          | 2XL         | 3XL         | 4XL         | XS          | S           | М           | L           |
|-------|-------------|-------------|-------------|-------------|-------------|-------------|-------------|-------------|
| Chest | 44-46       | 47-49       | 50-53       | 54-57       | 32-34       | 35-37       | 38-40       | 41-43       |
| Neck  | 16 1/2 - 17 | 17 - 17 1/2 | 17 1/2 - 18 | 18 - 18 1/2 | 14 1/2 - 15 | 15 - 15 1/2 | 15 1/2 - 16 | 16 - 16 1/2 |
| Arm   | 36 1/2      | 37 1/2      | 38 1/2      | 39 1/2      | 30 1/2      | 32          | 34          | 35          |