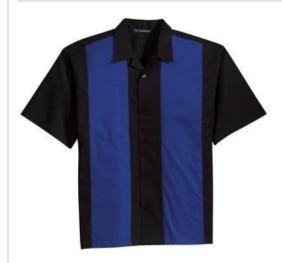

# Port Authority® Retro Camp Shirt. S300

A wrinkle-resistant, Easy Care camp shirt crafted from soft peached twill, this retro style is a tribute to the debut of cool.

- 4.5-ounce, 55/45 cotton/poly
- Camp style collar
- Dyed-to-match buttons
- Side vents
- Open hem

## COLOR INFORMATION