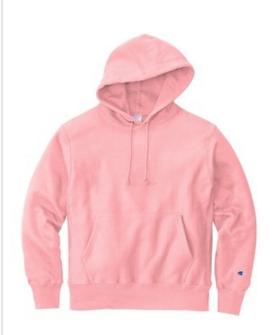

# Champion <sup>®</sup> Reverse Weave <sup>®</sup> Hooded Sweatshirt S101

- 12-ounce, 82/18 cotton/poly fleece
- 77/23 cotton/poly (Oxford Grey)
- 66/34 cotton/poly (Charcoal Heather)
- 80/20 cotton/poly (Ash)
- Reverse Weave cross-grain cut resists shrinkage
- Two-ply hood with dyed-to-match drawcords
- 1x1 rib knit side panels, sleeve cuffs and hem
- Front pouch pocket
- Embroidered Champion C logo at left cuff
- Woven back neck label