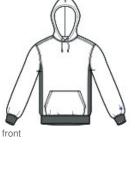

# Champion <sup>®</sup> Reverse Weave <sup>®</sup> Hooded Sweatshirt S101

- 12-ounce, 82/18 cotton/poly fleece
- 77/23 cotton/poly (Oxford Grey)
- 66/34 cotton/poly (Charcoal Heather)
- 80/20 cotton/poly (Ash)
- Reverse Weave cross-grain cut resists shrinkage
- Two-ply hood with dyed-to-match drawcords
- 1x1 rib knit side panels, sleeve cuffs and hem
- Front pouch pocket
- Embroidered Champion C logo at left cuff
- Woven back neck label