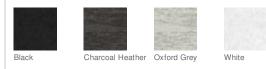

underarms, sides and sleeve cuffs
- Cut-off hem with stitched edge
- Embroidered Champion C logo at left cuff
- Woven back neck label

### CARE INSTRUCTIONS

Machine wash cold with like colors, inside out if decorated. Use non-chlorine bleach when needed. Tumble dry low. Cool iron if needed. Do not iron decoration.





#### BUST

Measure under the arm and around the fullest part of the bust with arms down, keeping tape horizontal.

#### SIZE CHART

|      | XS | S              | М     | L              | XL    | 2XL           |
|------|----|----------------|-------|----------------|-------|---------------|
| Size |    | 4-6            | 8-10  | 12-14          | 16-18 | 20-22         |
| Bust |    | 32 1/2- 34 1/2 | 35-37 | 37 1/2- 39 1/2 | 40-42 | 42 1/2-44 1/2 |

#### COLOR INFORMATION