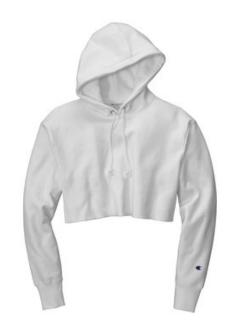

# Champion <sup>®</sup> Women's Reverse Weave <sup>®</sup> Cropped Cut-Off Hooded Sweatshirt RW01W

- 12-ounce, 82/18 cotton/poly fleece
- 77/23 cotton/poly (Oxford Grey)
- 66/34 cotton/poly (Charcoal Heather)
- Reverse Weave cross-grain cut resists shrinkage
- Two-ply hood with dyed-to-match drawcords
- Oversized, relaxed fit with dropped shoulder sleeves
- 1x1 rib knit underarms, sides and sleeve cuffs
- Cut-off hem with stitched edge
- Embroidered Champion C logo at left cuff
- Woven back neck label