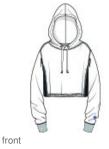

# Champion <sup>®</sup> Women's Reverse Weave <sup>®</sup> Cropped Cut-Off Hooded Sweatshirt RW01W

- 12-ounce, 82/18 cotton/poly fleece
- 77/23 cotton/poly (Oxford Grey)
- 66/34 cotton/poly (Charcoal Heather)
- Reverse Weave cross-grain cut resists shrinkage
- Two-ply hood with dyed-to-match drawcords
- Oversized, relaxed fit with dropped shoulder sleeves
- 1x1 rib knit underarms, sides and sleeve cuffs
- Cut-off hem with stitched edge
- Embroidered Champion C logo at left cuff
- Woven back neck label