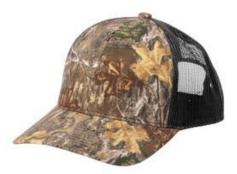

## Russell Outdoors<sup>™</sup> Camo Snapback Trucker Cap RU900

Show your love for the outdoors in a classic trucker that combines Realtree  $EDGE^{\otimes}$  or Mossy  $Oak^{\otimes}$  prints with breathable mesh back styling.

- 100% brushed cotton twill front panels; 100% polyester mesh mid and back panels
- Structured
- Mid-profile
- Curved bill
- 7-position adjustable snapback closure

front

back

## COLOR INFORMATION

Please note: PMS code information is shown only when an exact match is available.

Mossy Oak DNA/ Khaki

Mossy Oak New Break Up/ Deep Black

Realtree Edge/ Brown

Realtree Edge/ Coy ote Brown