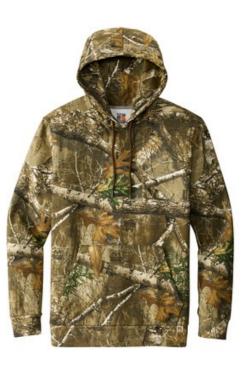

# Russell Outdoors<sup>™</sup> Realtree<sup>®</sup> Pullover Hoodie **RU400**

With the Realtree  $\mathrm{EDGE}^{\mathbb{R}}$  print, this pullover's made for the person who enjoys showing their love of the great outdoors. It's a perfect mid-layer, plus it works well as a stand-alone piece, too.

- 8.4-ounce, 55/45 ring spun combed cotton/polyester
- Tag-free label
- Realtree EDGE<sup>®</sup> print
- Hood with metal grommets and tipped round cords
- Front pouch pocket
- Exterior w oven Russell Outdoors<sup>™</sup> tab at hem

### COLOR INFORMATION

Please note: PMS code information is shown only when an exact match is available.

Realtree Edge