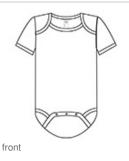

## Rabbit Skins<sup>™</sup> Infant Short Sleeve Baby Rib Bodysuit. RS4400

These bodysuits feature lap shoulders to make it easier for the many times a day that parents have to change baby's outfit.

- 5-ounce, 100% combed ring spun cotton 1x1 baby rib
- 88/12 combed ring spun cotton/poly (Heather)
- White is sewn with 100% cotton thread for easy garment dyeing
- Side seamed
- EasyTear<sup>™</sup> label for additional comfort and ability to brand
- as your own

  Flatlock seams
- Double-needle ribbed binding on neck, shoulders, sleeves
- and leg openings
- Innovative three-snap closure