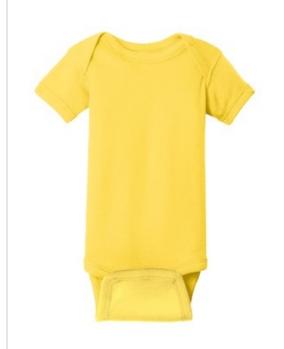

## Rabbit Skins<sup>™</sup> Infant Short Sleeve Baby Rib Bodysuit. RS4400

These bodysuits feature lap shoulders to make it easier for the many times a day that parents have to change baby's outfit.

- 5-ounce, 100% combed ring spun cotton 1x1 baby rib
- 88/12 combed ring spun cotton/poly (Heather)
- White is sewn with 100% cotton thread for easy garment dyeing
- Side seamed
- EasyTear<sup>™</sup> label for additional comfort and ability to brand
- as your own

  Flatlock seams
- Double-needle ribbed binding on neck, shoulders, sleeves
- and leg openings
- Innovative three-snap closure