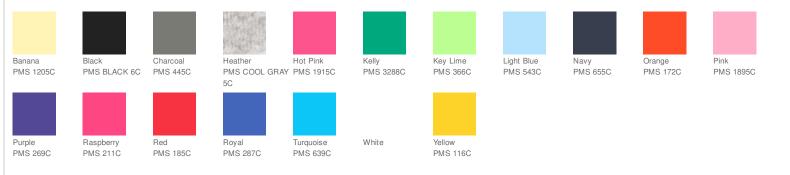

ide seamed
- EasyTear<sup>™</sup> label for additional comfort and ability to brand
- as your own

  Flatlock seams
- Double-needle ribbed binding on neck, shoulders, sleeves
- and leg openings
- Innovative three-snap closure

## **CARE INSTRUCTIONS**

Machine wash cold. Only non-chlorine bleach. Tumble dry low. Do not iron on decoration. Do not dry clean. Not intended for sleepwear.





## SIZE CHART

|           |              | NB     | 06M    | 12M    | 18M    | 24M    |
|-----------|--------------|--------|--------|--------|--------|--------|
| Chest W   | /idth        | 7 1/4  | 8 3/4  | 9 3/4  | 10 3/4 | 11 3/4 |
| Body Len  | ngth at Back | 11 1/2 | 12 1/2 | 13 1/2 | 14 1/2 | 15 1/2 |
| Sleeve Le | ength        | 2 1/2  | 2 3/4  | 3      | 3 1/4  | 3 1/2  |

## COLOR INFORMATION