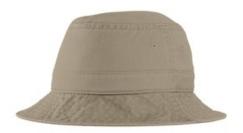

# Port Authority® Bucket Hat. PWSH2

Our simple, classic look with an updated shape and fit.

- Fabric: Garment-washed\* 100% cotton twill
- Structure: Unstructured

\*Due to a special dye and wash process, colors may vary.