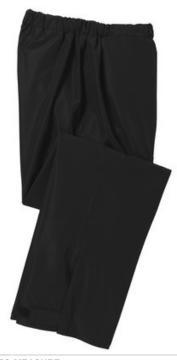

# Port Authority® Torrent Waterproof Pant. PT333

Our fully seam-sealed, waterproof pant coordinates with the Torrent Waterproof Jacket for head-to-toe weather protection. Folds into a convenient carry pouch for easy, compact

■ 100% polyester

storage.

- 100% polyester mesh to the knee
- 5000MM fabric waterproof rating
- 1000G/M2 fabric breathability rating
- Elastic waistband with drawcord
- Hook and loop gussets at lower legs for easy on/off
- Drawstring carry pouch included