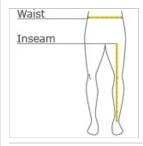

### **HOW TO MEASURE**

Measure around the smallest part of the natural waist.

### INSEAM

Measure a similar style pant that fits well and is the desired length. Measure from the crotch seam to the hem.

### SIZE CHART

|        | XS    | S     | М     | L     | XL    | 2XL    | 3XL   | 4XL    |
|--------|-------|-------|-------|-------|-------|--------|-------|--------|
| Waist  | 26-28 | 29-31 | 32-34 | 35-37 | 38-40 | 41-43  | 44-47 | 48-51  |
| Inseam | 30    | 31    | 32    | 32    | 33    | 33 1/2 | 34    | 34 1/2 |