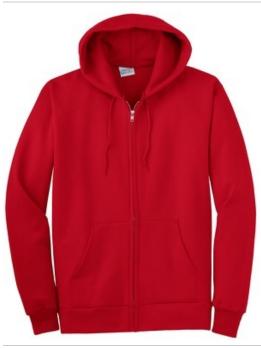

## Essential Fleece Full-Zip Hooded Sweatshirt. PC90ZH

Nothing is better for relaxing than our 9-ounce favorite at a budget-friendly price.

- 9-ounce, 50/50 cotton/poly fleece
- Air jet yarn for softness
- YKK metal zipper
- Front pockets