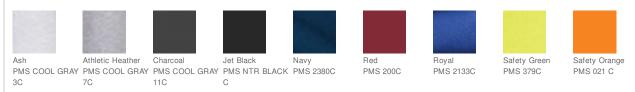

vorite at a budget-friendly price.

- 9-ounce, 50/50 cotton/poly fleece
- Air jet yarn for softness
- YKK metal zipper
- Front pockets

Due to the nature of 50/50 cotton/polyester neon fabrics, special care must be taken throughout the printing process. CARE INSTRUCTIONS Machine wash cold, inside out, with like colors. Only non-

chlorine bleach when needed. Tumble dry medium. Medium-

hot iron. Do not iron decoration.





HOW TO MEASURE



## CHEST WIDTH

Measure under the arm and around the fullest part of the chest with arms down, keeping tape horizontal.

SIZE CHART

|       | 4XL   | S     | М     | L     | XL    | 2XL   | 3XL   |
|-------|-------|-------|-------|-------|-------|-------|-------|
| Chest | 54-57 | 35-37 | 38-40 | 41-43 | 44-46 | 47-49 | 50-53 |

## COLOR INFORMATION