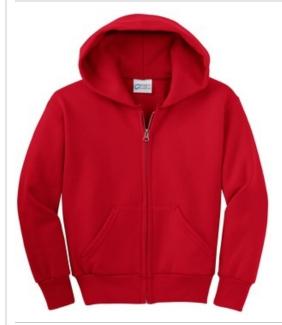

# Youth Core Fleece Full-Zip Hooded Sweatshirt. PC90YZH

Cozy sweats in our core weight.

- 7.8-ounce, 50/50 cotton/poly fleece
- Air jet yarn for softness
- No drawcord at hood
- YKK metal zipper
- Front pockets