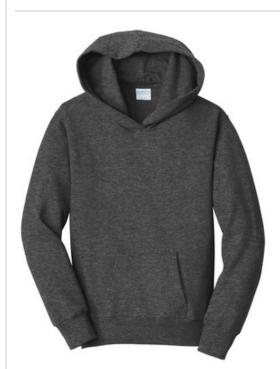

# Port & Company<sup>®</sup> Youth Fan Favorite Fleece Pullover Hooded Sweatshirt. PC850YH

You'll be the biggest fan of this smooth-faced fleece.

- 8.5-ounce, 80/20 ring spun cotton/poly
- 78/22 ring spun cotton/poly (Athletic Heather)
- 50/50 ring spun cotton/poly (Dark Heather Grey)
- 100% ring spun cotton face (except Athletic Heather and Dark Heather Grey)
- Removable tag for comfort and relabeling
- Locker patch
- Twill-taped neck
- Front pouch pocket
- No drawcord at hood
- Ideal for direct to garment (DTG) printing