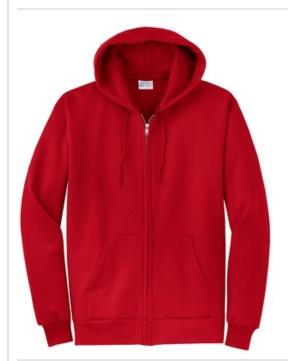

# Core Fleece Full-Zip Hooded Sweatshirt. PC78ZH

A versatile full-zip hooded sweatshirt in our core weight.

- 7.8-ounce, 50/50 cotton/poly fleece
- Air jet yarn for softness
- Self-fabric hood lining
- Dyed-to-match drawcords
- YKK metal zipper
- Front pockets