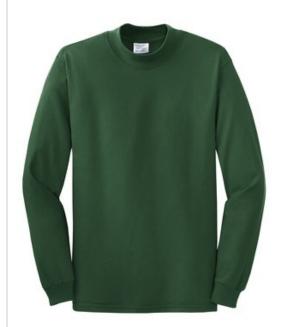

# **Essential Mock Turtleneck. PC61M**

This budget-friendly mock is great on its own or layered under a sweater or jersey.

- 6.1-ounce, 100% soft spun cotton
- 1x1 rib knit collar and cuffs
- Athletic Heather is 90/10 cotton/poly