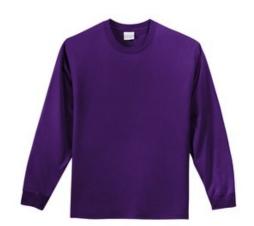

# Tall Long Sleeve Essential Tee. PC61LST

Nothing beats this traditional t-shirt in comfort, versatility and casual style.

- 6.1-ounce, 100% soft spun cotton
- 98/2 cotton poly (Ash)
- 90/10 cotton/poly (Athletic Heather)