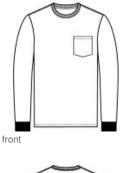

## Long Sleeve Essential Pocket Tee. PC61LSP

Nothing beats this traditional t-shirt in comfort, versatility and casual style.

- 6.1-ounce, 100% soft spun cotton
- 98/2 cotton/poly (Ash)
- 90/10 cotton/poly (Athletic Heather)
- Left chest pocket