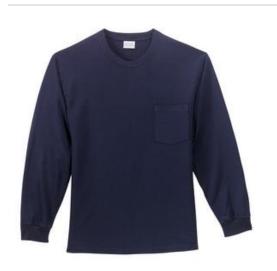

## Port & Company<sup>®</sup> Tall Long Sleeve Essential Pocket Tee. PC61LSPT

Nothing beats this traditional t-shirt in comfort, versatility and casual style.

- 6.1-ounce, 100% soft spun cotton
- 98/2 cotton/poly (Ash)
- 90/10 cotton/poly (Athletic Heather)
- Left chest pocket