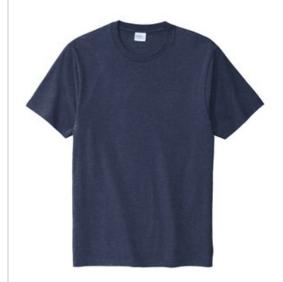

# Port & Company® Bouncer Tee PC600

An everyday essential with a roomier fit, our Bouncer Tee is made with a heavier fabric to achieve the ideal comfortable

- 6-ounce, 100% combed ring spun cotton
- 50/50 combed ring spun cotton/poly (Heathers)
- 99/1 combed ring spun cotton/poly (Ash)
- 90/10 combed ring spun cotton/poly (Athletic Heather)
- Shoulder to shoulder taping
- Extra 1-inch length
- 1x1 rib neckband
- Removable label for comfort and relabeling

### **CARE INSTRUCTIONS**

Machine wash cold, inside out with like colors. Only nonchlorine bleach, when needed. Tumble dry low. Do not iron.

front