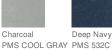

- Taped neck
- 3-panel hood
- No drawcords at hood
- Locker patch
- Front pouch pocket
- Self-fabric cuffs and hem

Due to the nature of 50/50 cotton/polyester fabrics, special care must be taken throughout the printing process.

#### **CARE INSTRUCTIONS**

Machine wash cold, inside out with like colors, only nonchlorine bleach when needed. Tumble dry low. Do not iron. Do not use fabric softener.



front



#### **HOW TO MEASURE**



## CHEST WIDTH

Measure under the arm and around the fullest part of the chest with arms down, keeping tape horizontal.

## SIZE CHART

|       | XS    | S     | M     | L     | XL    |
|-------|-------|-------|-------|-------|-------|
| Size  | 4     | 6/8   | 10/12 | 14/16 | 18/20 |
| Chest | 25-26 | 26-28 | 28-30 | 30-32 | 32-35 |

## COLOR INFORMATION







PMS NTR BLACK PMS 200C



PMS 2133C



Silver PMS 435C