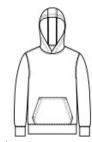

# Port & Company<sup>®</sup> Youth Performance Fleece Pullover Hooded Sweatshirt. PC590YH

Stay active in performance sweatshirts powered by Dry Zone® moisture-wicking technology.

- 5.9-ounce, 100% polyester
- Removable tag for comfort and relabeling
- Taped neck
- 3-panel hood
- No drawcords at hood
- Locker patch
- Front pouch pocket
- Self-fabric cuffs and hem

#### **CARE INSTRUCTIONS**

Machine wash cold, inside out with like colors, only nonchlorine bleach when needed. Tumble dry low. Do not iron. Do not use fabric softener.

front