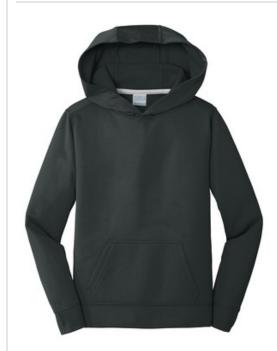

# Port & Company<sup>®</sup> Youth Performance Fleece Pullover Hooded Sweatshirt. PC590YH

Stay active in performance sweatshirts powered by Dry Zone® moisture-wicking technology.

- 5.9-ounce, 100% polyester
- Removable tag for comfort and relabeling
- Taped neck
- 3-panel hood
- No drawcords at hood
- Locker patch
- Front pouch pocket
- Self-fabric cuffs and hem