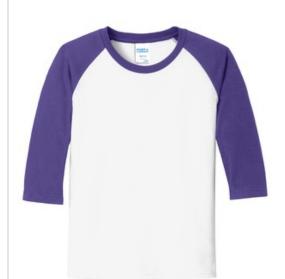

# Port & Company<sup>®</sup> Youth Core Blend 3/4-Sleeve Raglan Tee. PC55YRS

A classic, moisture-wicking team look at a great value.

- 5.5-ounce, 50/50 cotton/poly
- Made with up to 5% recycled polyester from plastic bottles
- Removable tag for comfort and relabeling

### COLOR INFORMATION

Athletic Heather/ Jet Black PMS Black 6 C

Athletic Heather/ Navy PMS 2380 C

White/ Jet Black PMS Black 6 C

White/ Navy PMS 2380 C

White/ Purple White/ Red PMS 7672 C PMS 200 C

White/ Royal PMS 2133 C